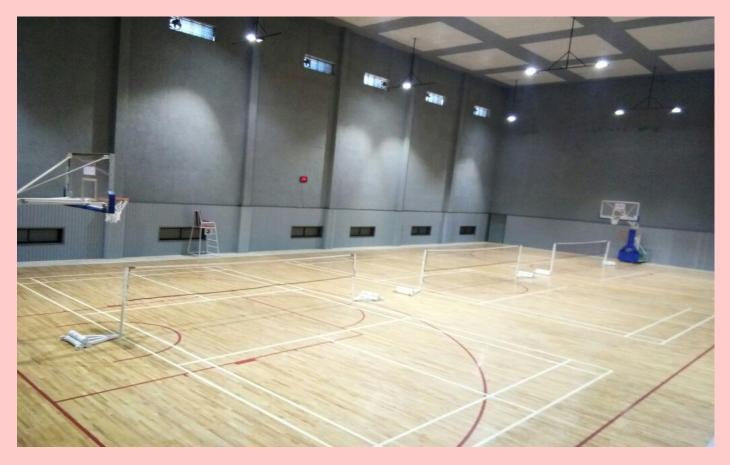

## **Multifacility Indoor Sports Complex.**

- 1. Basketball Court-01
- 2. Badminton Court 04
- 3. Table Tennis Hall -2 Tables
- 4. Chess Hall 08
- 5. Carom 02 Boards
- Gymnasium 12 Station Machine, 4 Station Machine, Bars, Dumbbells, Sit up Bench,
  Double Bar. Ladder, Battle Rope etc.
- 7. Spectators Gallery Capacity Around 600 Spectators
- 8. Changing Rooms With Locker Facilities, Sitting Sofa, Attached Toilet Bathroom

Front View of Sports Complex.

**Basketball Court.** 

**Badminton Courts 03 No.** 

**Entrance Foyer.** 

**Table Tennis Hall - 02 Tables** 

Gymnasium

Chess Hall.