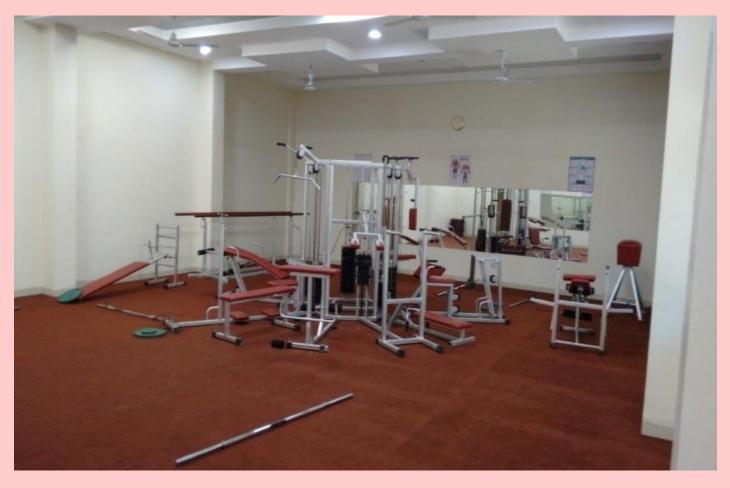

## **Multifacility Indoor Sports Complex.**

- 1. Basketball Court-01
- 2. Badminton Court 04
- 3. Table Tennis Hall -2 Tables
- 4. Chess Hall 08
- 5. Carom 02 Boards
- Gymnasium 12 Station Machine, 4 Station Machine, Bars, Dumbbells, Sit up Bench,
  Double Bar. Ladder, Battle Rope etc.
- 7. Spectators Gallery Capacity Around 600 Spectators
- 8. Changing Rooms With Locker Facilities, Sitting Sofa, Attached Toilet Bathroom

Front View of Sports Complex.

**Basketball Court.** 

**Badminton Courts 03 No.** 

**Entrance Foyer.** 

**Table Tennis Hall - 02 Tables** 

Gymnasium

Chess Hall.