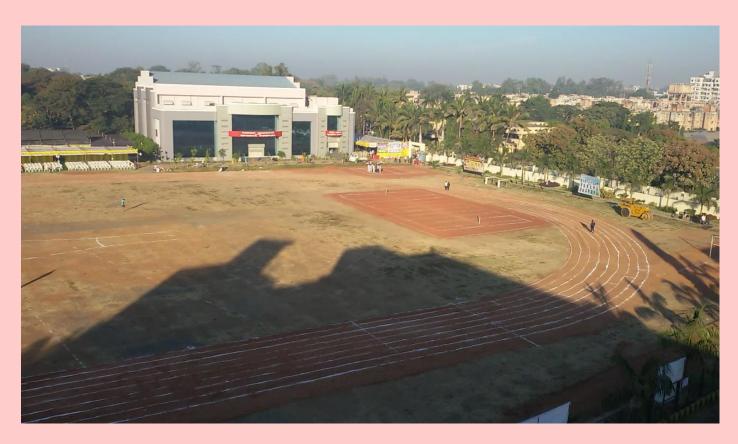

## **Outdoor Sports Facilities:**

- 1. Lawn Tennis Courts 03 1 Synthetic & 2 Clay Courts
- 2. Kabaddi -01
- 3. Kho kho -01
- 4. Volleyball -02
- 5. Basketball Cement Court
- 6. Cricket Ground Work Under Progress
- 7. Cricket Net -03
- 8. Netball -01
- 9. Running 400 m. Track

Lawn Tennis Court - Synthetic-01

Lawn Tennis Court - Clay- 01

Running Track 400 Meter

Kabaddi Ground

**Kho Kho Ground**