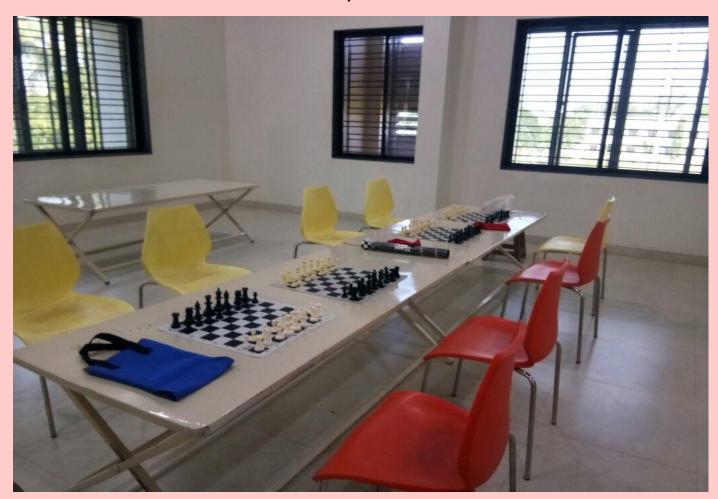

## **Multifacility Indoor Sports Complex.**

- 1. Basketball Court-01
- 2. Badminton Court 04
- 3. Table Tennis Hall -2 Tables
- 4. Chess Hall 08
- 5. Carom 02 Boards
- Gymnasium 12 Station Machine, 4 Station Machine, Bars, Dumbbells, Sit up Bench,
  Double Bar. Ladder, Battle Rope etc.
- 7. Spectators Gallery Capacity Around 600 Spectators
- 8. Changing Rooms With Locker Facilities, Sitting Sofa, Attached Toilet Bathroom

Front View of Sports Complex.

**Basketball Court.** 

**Badminton Courts 03 No.** 

**Entrance Foyer.** 

**Table Tennis Hall - 02 Tables** 

Gymnasium

Chess Hall.