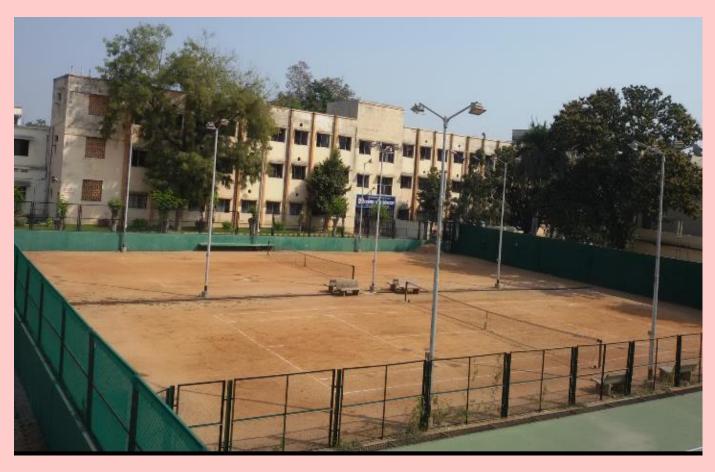

## **Outdoor Sports Facilities:**

- 1. Lawn Tennis Courts 03 1 Synthetic & 2 Clay Courts
- 2. Kabaddi -01
- 3. Kho kho -01
- 4. Volleyball -02
- 5. Basketball Cement Court
- 6. Cricket Ground Work Under Progress
- 7. Cricket Net -03
- 8. Netball -01
- 9. Running 400 m. Track

Lawn Tennis Court - Synthetic-01

Lawn Tennis Court - Clay- 01

Running Track 400 Meter

Kabaddi Ground

**Kho Kho Ground**