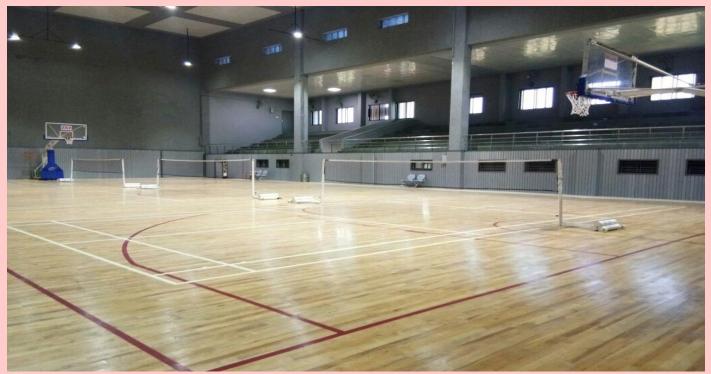

## **Multifacility Indoor Sports Complex.**

- 1. Basketball Court-01
- 2. Badminton Court 04
- 3. Table Tennis Hall -2 Tables
- 4. Chess Hall 08
- 5. Carom 02 Boards
- Gymnasium 12 Station Machine, 4 Station Machine, Bars, Dumbbells, Sit up Bench,
  Double Bar. Ladder, Battle Rope etc.
- 7. Spectators Gallery Capacity Around 600 Spectators
- 8. Changing Rooms With Locker Facilities, Sitting Sofa, Attached Toilet Bathroom

Front View of Sports Complex.

**Basketball Court.** 

**Badminton Courts 03 No.** 

**Entrance Foyer.** 

**Table Tennis Hall - 02 Tables** 

Gymnasium

Chess Hall.