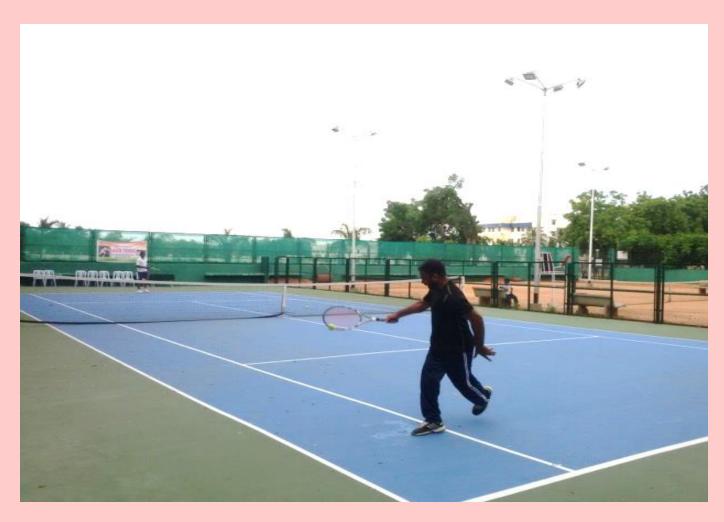

## **Outdoor Sports Facilities:**

- 1. Lawn Tennis Courts 03 1 Synthetic & 2 Clay Courts
- 2. Kabaddi -01
- 3. Kho kho -01
- 4. Volleyball -02
- 5. Basketball Cement Court
- 6. Cricket Ground Work Under Progress
- 7. Cricket Net -03
- 8. Netball -01
- 9. Running 400 m. Track

Lawn Tennis Court - Synthetic-01

Lawn Tennis Court - Clay- 01

Running Track 400 Meter

Kabaddi Ground

**Kho Kho Ground**