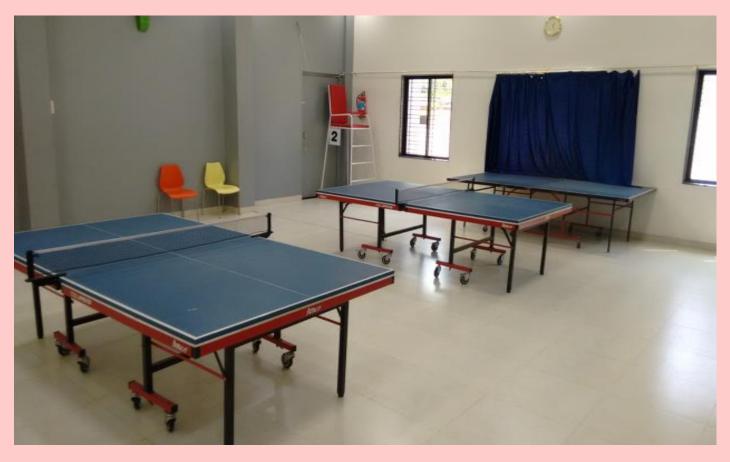

## **Multifacility Indoor Sports Complex.**

- 1. Basketball Court-01
- 2. Badminton Court 04
- 3. Table Tennis Hall -2 Tables
- 4. Chess Hall 08
- 5. Carom 02 Boards
- Gymnasium 12 Station Machine, 4 Station Machine, Bars, Dumbbells, Sit up Bench,
  Double Bar. Ladder, Battle Rope etc.
- 7. Spectators Gallery Capacity Around 600 Spectators
- 8. Changing Rooms With Locker Facilities, Sitting Sofa, Attached Toilet Bathroom

Front View of Sports Complex.

**Basketball Court.** 

**Badminton Courts 03 No.** 

**Entrance Foyer.** 

**Table Tennis Hall - 02 Tables** 

Gymnasium

Chess Hall.