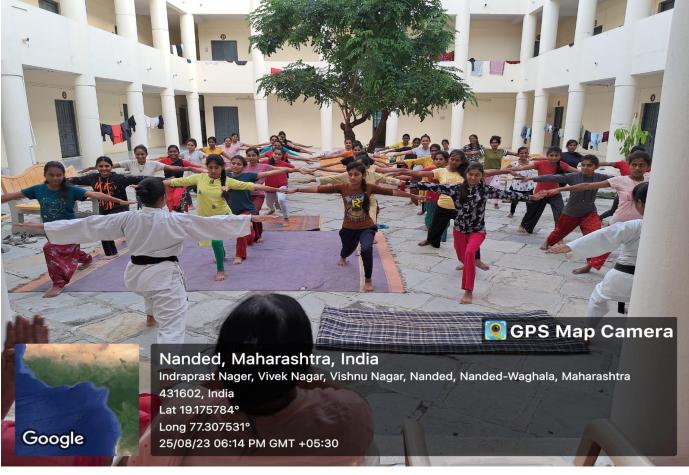

## Yeshwant Mahavidylaya Girls Hostel ,Nanded PRINCIPAL'S VISIT TO GIRLS HOSTEL (12.08.2023)





#### MANAGEMENT COMMITTEE MEETING TO GIRLS HOSTEL





#### **INDUCTION PROGRAMME (11 .08. 2023)**







#### AWARENESS PROGRAMME ON 'HEALTH AND HYGINE' (22.08.2023)





431602, India Lat 19.175733° Long 77.307567° 22/08/23 05:52 PM GMT +05:30

oogle



22/08/23 05:52 PM GMT +05:30

#### A PROGRAMME ON 'YOGA AND MEDITATION'











#### Nanded, Maharashtra, India Indraprast Nager, Vivek Nagar, Vishnu Nagar, Nanded, M 431602, India Lat 19.175784° Long 77.307531° 24/08/23 06:13 PM GMT +05:30

Google

1



### WEEKLY HEALTH CHECKUP BY DR.BHATTAD MADAM





# ONE DAY WORKSHOP ON SELF DEFENCE – 'TAEKWONDO' 25 .08.2023











#### **GIRL'S HOSTEL COMMITTEE MONTHLY MEETINGS**



Nanded, Maharashtra, India Indraprast Nager, Vivek Nagar, Vishnu Nagar, Nanded, Nanded-Waghala, Maharashtra 431602, India Lat 19.175784° Long 77.307531° 17/09/23 08:23 AM GMT +05:30

💽 GPS Map Camera