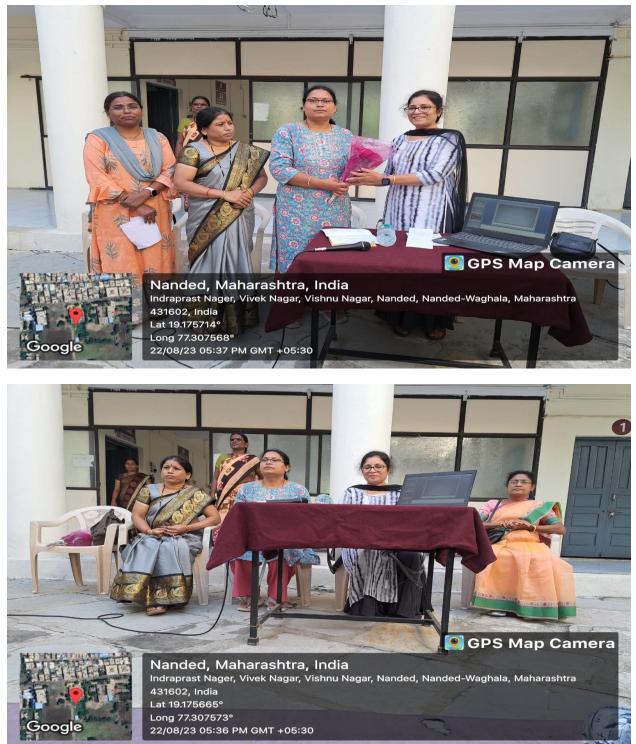

## Yeshwant Mahavidylaya Girls Hostel ,Nanded PRINCIPAL'S VISIT TO GIRLS HOSTEL (12.08.2023)





#### MANAGEMENT COMMITTEE MEETING TO GIRLS HOSTEL





#### **INDUCTION PROGRAMME (11 .08. 2023)**







#### AWARENESS PROGRAMME ON 'HEALTH AND HYGINE' (22.08.2023)





431602, India Lat 19.175733° Long 77.307567° 22/08/23 05:52 PM GMT +05:30

oogle



22/08/23 05:52 PM GMT +05:30

#### A PROGRAMME ON 'YOGA AND MEDITATION'











#### Nanded, Maharashtra, India Indraprast Nager, Vivek Nagar, Vishnu Nagar, Nanded, M 431602, India Lat 19.175784° Long 77.307531° 24/08/23 06:13 PM GMT +05:30

Google

1



### WEEKLY HEALTH CHECKUP BY DR.BHATTAD MADAM





# ONE DAY WORKSHOP ON SELF DEFENCE – 'TAEKWONDO' 25 .08.2023











#### **GIRL'S HOSTEL COMMITTEE MONTHLY MEETINGS**



Nanded, Maharashtra, India Indraprast Nager, Vivek Nagar, Vishnu Nagar, Nanded, Nanded-Waghala, Maharashtra 431602, India Lat 19.175784° Long 77.307531° 17/09/23 08:23 AM GMT +05:30

💽 GPS Map Camera