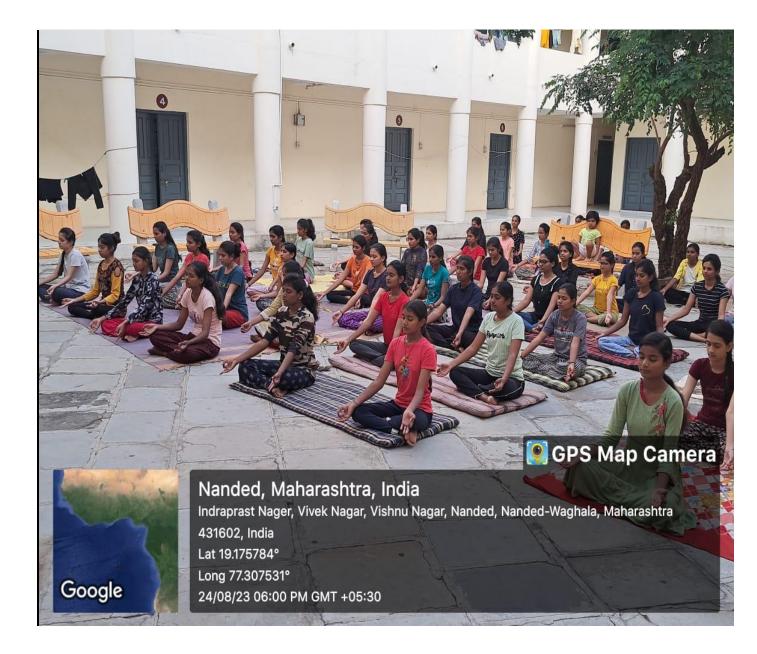

#### A PROGRAMME ON 'YOGA AND MEDITATION'

#### Nanded, Maharashtra, India Indraprast Nager, Vivek Nagar, Vishnu Nagar, Nanded, M 431602, India Lat 19.175784° Long 77.307531° 24/08/23 06:13 PM GMT +05:30

Google

1