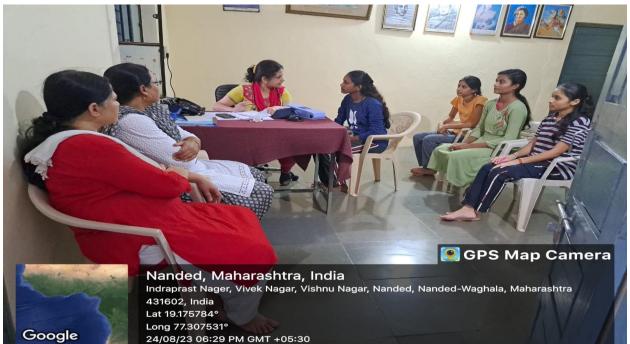

## Yeshwant Mahavidylaya Girls Hostel ,Nanded PRINCIPAL'S VISIT TO GIRLS HOSTEL (12.08.2023)





#### MANAGEMENT COMMITTEE MEETING TO GIRLS HOSTEL





#### **INDUCTION PROGRAMME (11 .08. 2023)**







#### AWARENESS PROGRAMME ON 'HEALTH AND HYGINE' (22.08.2023)





431602, India Lat 19.175733° Long 77.307567° 22/08/23 05:52 PM GMT +05:30

oogle



22/08/23 05:52 PM GMT +05:30

#### A PROGRAMME ON 'YOGA AND MEDITATION'











#### Nanded, Maharashtra, India Indraprast Nager, Vivek Nagar, Vishnu Nagar, Nanded, M 431602, India Lat 19.175784° Long 77.307531° 24/08/23 06:13 PM GMT +05:30

Google

1



### WEEKLY HEALTH CHECKUP BY DR.BHATTAD MADAM





# ONE DAY WORKSHOP ON SELF DEFENCE – 'TAEKWONDO' 25 .08.2023











#### **GIRL'S HOSTEL COMMITTEE MONTHLY MEETINGS**



Nanded, Maharashtra, India Indraprast Nager, Vivek Nagar, Vishnu Nagar, Nanded, Nanded-Waghala, Maharashtra 431602, India Lat 19.175784° Long 77.307531° 17/09/23 08:23 AM GMT +05:30

💽 GPS Map Camera