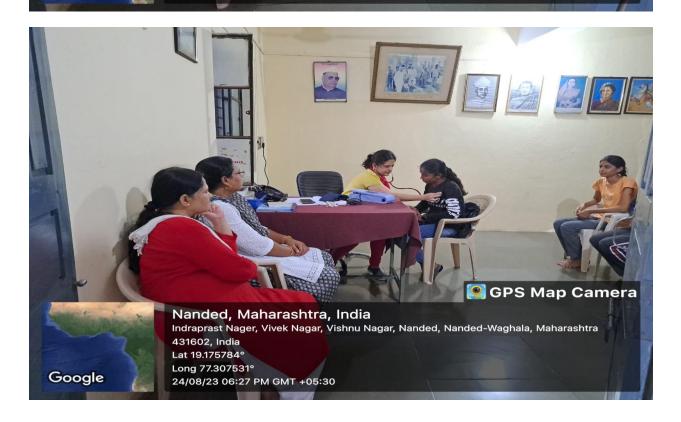

## Yeshwant Mahavidylaya Girls Hostel ,Nanded PRINCIPAL'S VISIT TO GIRLS HOSTEL (12.08.2023)





#### MANAGEMENT COMMITTEE MEETING TO GIRLS HOSTEL





#### **INDUCTION PROGRAMME (11 .08. 2023)**







#### AWARENESS PROGRAMME ON 'HEALTH AND HYGINE' (22.08.2023)





431602, India Lat 19.175733° Long 77.307567° 22/08/23 05:52 PM GMT +05:30

oogle



22/08/23 05:52 PM GMT +05:30

#### A PROGRAMME ON 'YOGA AND MEDITATION'











#### Nanded, Maharashtra, India Indraprast Nager, Vivek Nagar, Vishnu Nagar, Nanded, M 431602, India Lat 19.175784° Long 77.307531° 24/08/23 06:13 PM GMT +05:30

Google

1



### WEEKLY HEALTH CHECKUP BY DR.BHATTAD MADAM





# ONE DAY WORKSHOP ON SELF DEFENCE – 'TAEKWONDO' 25 .08.2023











#### **GIRL'S HOSTEL COMMITTEE MONTHLY MEETINGS**



Nanded, Maharashtra, India Indraprast Nager, Vivek Nagar, Vishnu Nagar, Nanded, Nanded-Waghala, Maharashtra 431602, India Lat 19.175784° Long 77.307531° 17/09/23 08:23 AM GMT +05:30

💽 GPS Map Camera