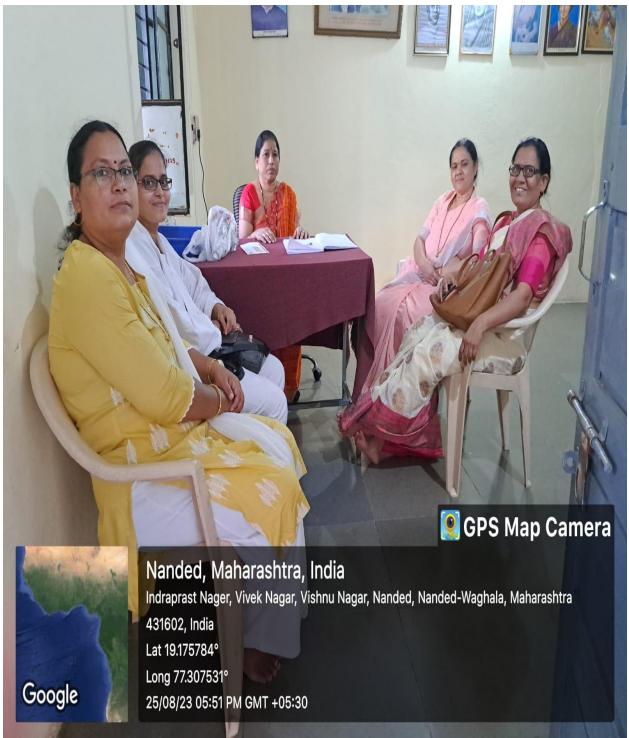

#### **GIRL'S HOSTEL COMMITTEE MONTHLY MEETINGS**

Nanded, Maharashtra, India Indraprast Nager, Vivek Nagar, Vishnu Nagar, Nanded, Nanded-Waghala, Maharashtra 431602, India Lat 19.175784° Long 77.307531° 17/09/23 08:23 AM GMT +05:30